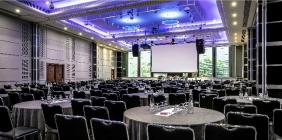

#### **MEETINGS & EVENTS**

For an event to impress and remember, the hotel has 23 meeting rooms to offer. With a maximum capacity of 1,200 guests for a standing reception, and 700 guests in theatre style, our Events team are specialists in hosting large scale meetings and events. The extensive meeting facilities are ideal for Board meetings & AGMs to Exhibitions & Gala Dinners.