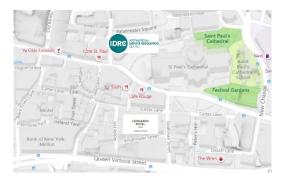

#### LOCATION

A stellar location by a majestic landmark, our flagship hotel is situated right beside St. Paul's Cathedral in the City of London's business district.

Only a 5-minute walk to St. Paul's, Mansion House and Blackfriars underground stations; a 3-minute walk to City Thameslink station; 7 miles to London City (LCY) and 18.5 miles to London Heathrow (LHR) means the hotel is well positioned for most travellers.