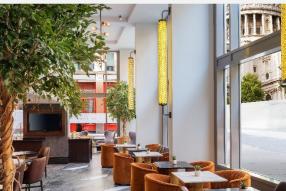

### **RESTAURANTS & BARS**

The hotel boasts a number of food & beverage outlets including Leo's Breakfast Restaurant on the 1st floor, serving continental and English breakfast every morning; Leo's Bar & Restaurant in the impressive Atrium on the ground floor, serving a delicious new menu to accommodate all tastes and appetites paired with wines, cocktails and Champagne to suit; finishing at the top of the hotel with Sabine, our Rooftop Bar, serving spectacular cocktails and stunning views alongside sharing plates, light nibbles and bar snacks.