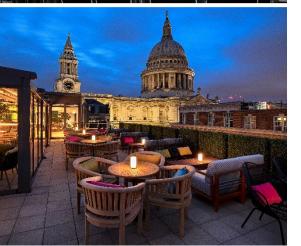

### **RESTAURANTS & BARS**

The hotel boasts a number of food & beverage outlets including Leo's Breakfast Restaurant on the 1st floor, serving continental and English breakfast every morning; Leo's Bar & Restaurant in the impressive Atrium on the ground floor, serving a delicious new menu to accommodate all tastes and appetites paired with wines, cocktails and Champagne to suit; finishing at the top of the hotel with Sabine, our Rooftop Bar, serving spectacular cocktails and stunning views alongside sharing plates, light nibbles and bar snacks.