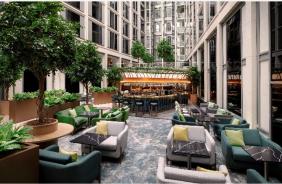

### **RESTAURANTS & BARS**

The hotel boasts a number of food & beverage outlets including Leo's Breakfast Restaurant on the 1st floor, serving continental and English breakfast every morning; Leo's Bar & Restaurant in the impressive Atrium on the ground floor, serving a delicious new menu to accommodate all tastes and appetites paired with wines, cocktails and Champagne to suit; finishing at the top of the hotel with Sabine, our Rooftop Bar, serving spectacular cocktails and stunning views alongside sharing plates, light nibbles and bar snacks.