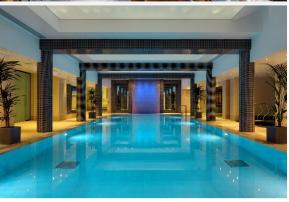

### **HEALTH & LEISURE AND SPA**

The extensive leisure facilities are all designed to provide the ultimate space to replenish your energy and relax your mind. An 18m heated swimming pool with adjoining Zen waterfall, sauna and steam room await all guests during their stay. Offering a rejuvenating selection of Ishga products and treatments including facials, massages, body treatments and deluxe pamper days, the Rena Spa is the perfect environment to wind down after a long day in the office.